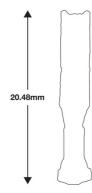

## **Additional Information**

- Non-insulated female terminals to suit: 6-pin multi-purpose: fuel pump, throttle position & headlight sensor sensor connectors (equivalent to OEM 211PC069S0049), Part No. 37595.
- Overall length: 20.48 x 3.52mm wide.
- For the perfect seal on the terminals & seals please use Laser ratchet crimping tool, Part No. 7642, which has specially designed jaws
- Included in assorted box of male & female terminals to suit Citroën & Peugeot electrical sensors, Part No. 37687.