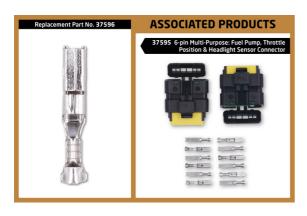

## **Additional Information**

- Non-insulated female terminals to suit: 6-pin multi-purpose: fuel pump, throttle position & headlight sensor sensor connectors (equivalent to OEM 211PC069S0049), Part No. 37595.
- Overall length: 20.48 x 3.52mm wide.
- For the perfect seal on the terminals & seals please use Laser ratchet crimping tool, Part No. 7642, which has specially designed jaws
- Included in assorted box of male & female terminals to suit Citroën & Peugeot electrical sensors, Part No. 37687.