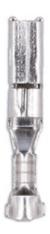

## Non-Insulated Female Terminals 100pc

A pack of 100 female, non-insulated terminals to suit Citroën & Peugeot electrical connector sensors.

## **Additional Information**

- Non-insulated female terminals to suit: 6-pin multi-purpose: fuel pump, throttle position & headlight sensor sensor connectors (equivalent to OEM 211PC069S0049), Part No. 37595.
- Overall length: 20.48 x 3.52mm wide.
- For the perfect seal on the terminals & seals please use Laser ratchet crimping tool, Part No. 7642, which has specially designed jaws
- Included in assorted box of male & female terminals to suit Citroën & Peugeot electrical sensors, Part No. 37687.